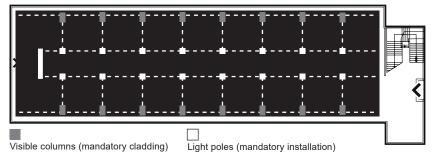

#### HALL 3A

- Mandatory free-standing lights (central lighting in the hall is not used)
- 2. Wall height 2.8m
- 3. Walls made of solid material (chipboard)
- Obligatory cladding of visible columns (cladding dimensions 60x60cm, height 2.8m) -Formation of maintenance shafts for connection points
- 5. Mandatory installation of light poles, 2.8 m in height, 60x60 cm wide
- 6. Walls and columns made of solid material painted in the same color; color to be defined by the Organizer
- Mandatory laying of wall-to-wall carpets across the entire hall surface in the color defined by the Organizer
- 8. Mandatory use of wood black beams (lighting system supports), 10x12 cm in size