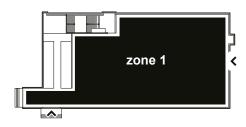

#### **HALL 2A**

#### Zone 1

- Maximum height of stand inside elements for which compensation is not paid totals 4 m
- 2. Maximum permitted height 6m

#### Zone 2

- Maximum height of stand inside elements for which compensation is not paid totals 4 m
- 2. Maximum permitted height 5.5m