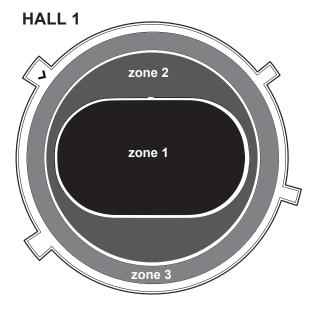

#### HALL 1A

Maximum element height 2.5m

#### Zone 1

- Maximum height of stand inside elements for which compensation is not paid totals 4 m
- 2. Maximum permitted height 6m
- 3. Building is not allowed in standard construction

#### Zone 2

- 1. Maximum height of stand inside elements for which compensation is not paid totals 4 m
- 2. Maximum permitted height 6m

#### Zone 3

Maximum permitted height of the interior stand elements 3.8m