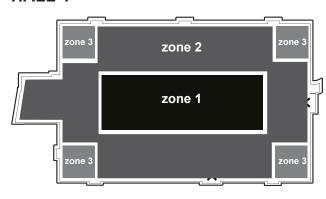

#### HALL 4

#### Zone 1

- Maximum height of exhibition stand inside elements for which compensation is not paid totals 4m
- 2. Maximum permitted height 6m

#### Zone 2

Maximum permitted height of the interior stand elements 3.8m

#### Zone 3

Maximum permitted height of the interior stand elements 3.5m

FURNITURE FAIR DEPARTMENT Bulevar vojvode Misica 14, 11000 Belgrade, Serbia Tel: +381 11 2655 231, 2655 831, 2655 919, 2655 849 namestaj@sajam.rs sajamnamestaja.rs 60<sup>th</sup>