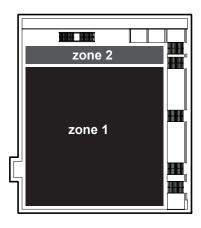

#### HALL 2B

#### Zone 1

- Mandatory free-standing lights
   (central lighting in the hall is not used)
- 2. Wall height 2.8m
- Mandatory raised floor (formation of maintenance shafts for connection points)
- Walls made of solid material (chipboard)
- Mandatory cladding of visible columns (cladding dimensions 60x60cm, height 2.8m) - Formation of maintenance shafts for connection points
- Mandatory use of wood black beams (lighting system supports), 10x12 cm in size

#### Zone 2

- Mandatory free-standing lights (central lighting in the hall is not used)
- 2. Wall height 2.8m
- Mandatory raised floor (formation of maintenance shafts for connection points)
- 4. Walls made of solid material (either chipboard or mortar)
- Obligatory cladding of visible columns (cladding dimensions 60x60cm, height 2.8m) - Formation of maintenance shafts for connection points
- Mandatory installation of light poles 2.8m in height, 40x40cm wide