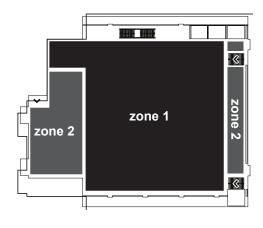

#### HALL 2B

#### Zone 1

- Mandatory free-standing lights
   (central lighting in the hall is not used)
- 2. Wall height 2.8m
- Mandatory raised floor (formation of maintenance shafts for connection points)
- Walls made of solid material (chipboard)
- Mandatory cladding of visible columns (cladding dimensions 60x60cm, height 2.8m) - Formation of maintenance shafts for connection points
- Mandatory use of wood black beams (lighting system supports), 10x12 cm in size

#### Zone 2

- Mandatory free-standing lights (central lighting in the hall is not used)
- 2. Wall height 2.8m
- Mandatory raised floor (formation of maintenance shafts for connection points)
- 4. Walls made of solid material (either chipboard or mortar)
- Obligatory cladding of visible columns (cladding dimensions 60x60cm, height 2.8m) - Formation of maintenance shafts for connection points
- Mandatory installation of light poles 2.8m in height, 40x40cm wide