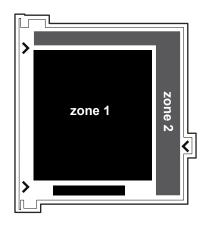

#### HALL 2C

#### Zone 1

- Mandatory free-standing lights (central lighting in the hall is not used)
- 2. Wall height 2.8m
- 3. Mandatory trusses
- Mandatory raised floor (formation of maintenance shafts for connection points)
- Walls made of solid material (chipboard)

#### Zone 2

- 1. Mandatory free-standing lights (central lighting in the hall is not used)
- 2. Wall height 2.8m
- 3. Mandatory raised floor (formation of maintenance shafts for connection points)
- 4. Walls made of solid material (either chipboard or mortar)