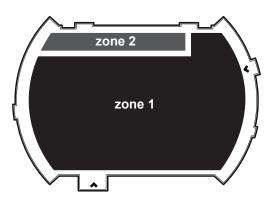

#### HALL<sub>3</sub>

#### Zone 1

- Mandatory free-standing lights (central lighting in the hall is not used)
- 2. Wall height 2.8m
- 3. Mandatory trusses (minimum 4 m in height)
- Mandatory raised floor (formation of maintenance shafts for connection points)
- 5. Walls made of solid material (chipboard)

#### Zone 2

- 1. Mandatory free-standing lights (central lighting in the hall is not used)
- 2. Wall height 2.8m
- 3. Mandatory raised floor (formation of maintenance shafts for connection points)
- 4. Walls made of solid material (either chipboard or mortar)